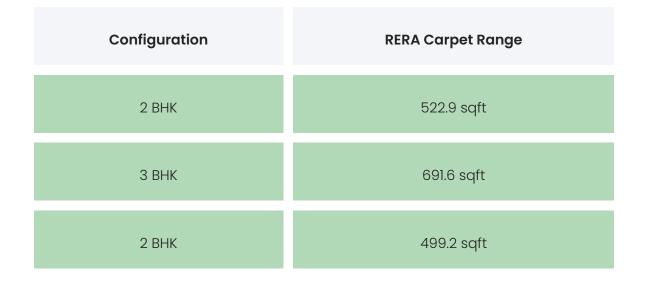

# FLAT INTERIORS

| 2 BHK | 596.7 sqft |
|-------|------------|
| 2 ВНК | 502.4 sqft |
| 3 ВНК | 717.6 sqft |
| 2 BHK | 596 sqft   |
| З ВНК | 799.9 sqft |

| Floor To Ceiling Height | NA |
|-------------------------|----|
| Views Available         | NA |