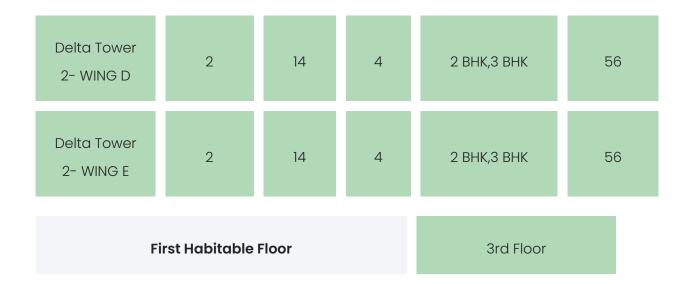

# **BUILDING LAYOUT**

| Tower Name               | Number<br>of Lifts | Total<br>Floors | Flats<br>per<br>Floor | Configurations | Dwelling<br>Units |
|--------------------------|--------------------|-----------------|-----------------------|----------------|-------------------|
| Delta Tower<br>2- WING A | 2                  | 14              | 4                     | 2 ВНК,З ВНК    | 56                |
| Delta Tower<br>2- Wing B | 2                  | 14              | 4                     | 2 BHK          | 56                |
| Delta Tower<br>2- WING C | 2                  | 14              | 4                     | 2 BHK          | 56                |